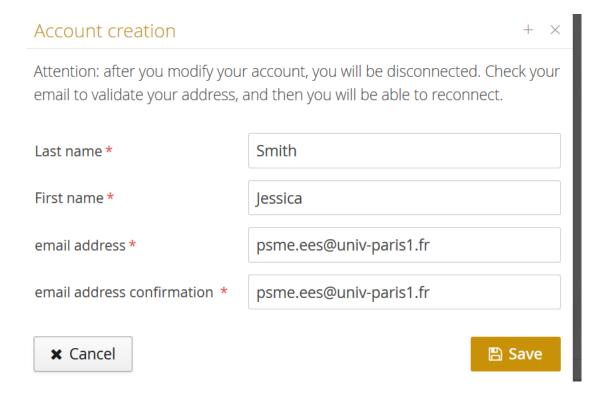

And follow the instructions entering your personal details. Don't forget to check and make sure you enter correctly in the system your name, date of birth, place of birth, etc.

Ex. First Name is Prénom in French. Ex. Jessica

Last name is NOM de famille or just Nom Ex. SMITH

Once you enter your name and email address click save and a message will pop up very briefly on your screen telling you that your account was created and to check your email.