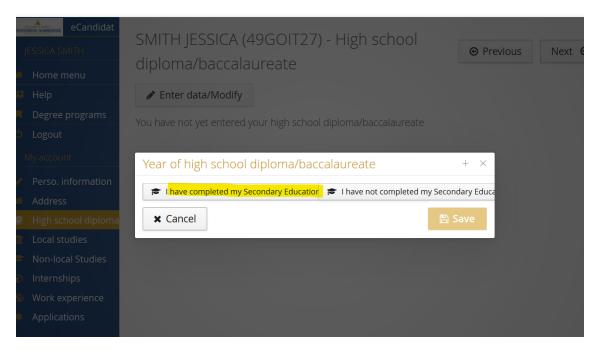

Enter your address.

Edit address (enter your address in Paris if you know it or you can use your home address, no one is sending you physical mail anyway)

your high school diploma,

High School Diploma: Select I have completed my Secondary Education, then 0031- titre étranger admis en equivalence (meaning you have obtained your high school diploma from a foreign country), or if you obtained a French bac you can select the one that pertains to you.