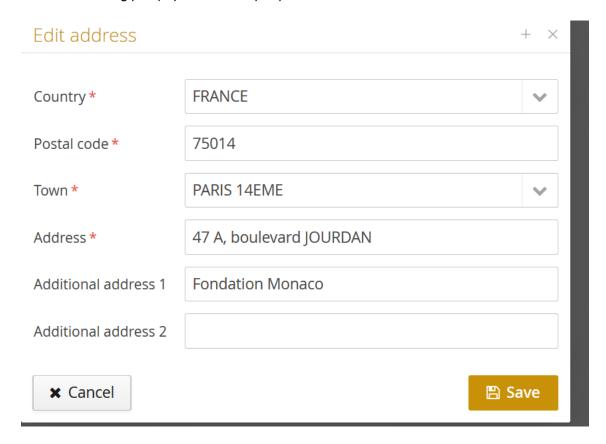

Enter your address.

Edit address (enter your address in Paris if you know it or you can use your home address, no one is sending you physical mail anyway)

your high school diploma,

High School Diploma: Select I have completed my Secondary Education, then 0031- titre étranger admis en equivalence (meaning you have obtained your high school diploma from a foreign country), or if you obtained a French bac you can select the one that pertains to you.