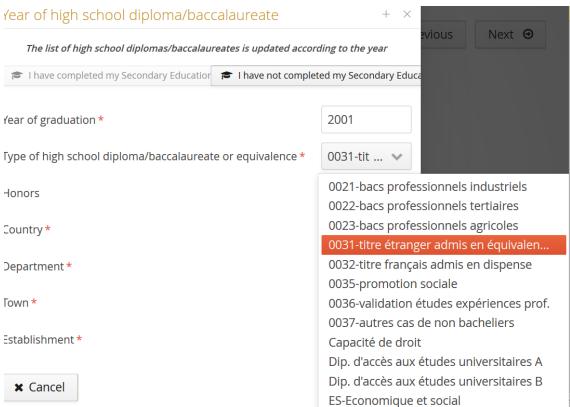

Enter your address.

Edit address (enter your address in Paris if you know it or you can use your home address, no one is sending you physical mail anyway)

your high school diploma,

High School Diploma: Select I have completed my Secondary Education, then 0031- titre étranger admis en equivalence (meaning you have obtained your high school diploma from a foreign country), or if you obtained a French bac you can select the one that pertains to you.