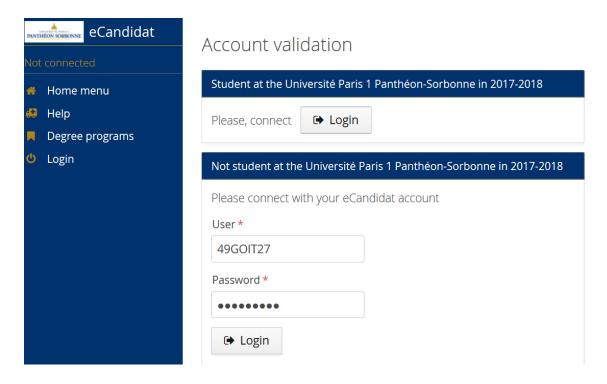

When you click on the link ("Veuillez cliquer sur ce lien pour valider votre compte: <a href="http://ecandidat.univ-paris1.fr/">http://ecandidat.univ-paris1.fr/</a>...) it brings you back to the ecandidat homepage (click on the UK flag on the right for the system to be in English) and then you will again select the 2<sup>nd</sup> option to login as you are not currently a student at University Paris 1 Pantheon Sorbonne but now you have your login codes received in that email so you can enter them and login for the 1<sup>st</sup> time to the system. Enter your Login for your User (English version) or utilisateur (French version). Mot de passe is mot de passe (the password the system automatically assigned to you for your 1<sup>st</sup> login). Then click Login to enter the system.

If you already have an ecandidat account because you have applied in the past via ecandidat to a program at our university you can select the 1<sup>st</sup> option, enter your login details that you already have from your previous application and proceed to add your request for enrollment in the program: Pantheon Sorbonne Master of Economics code U4B401.