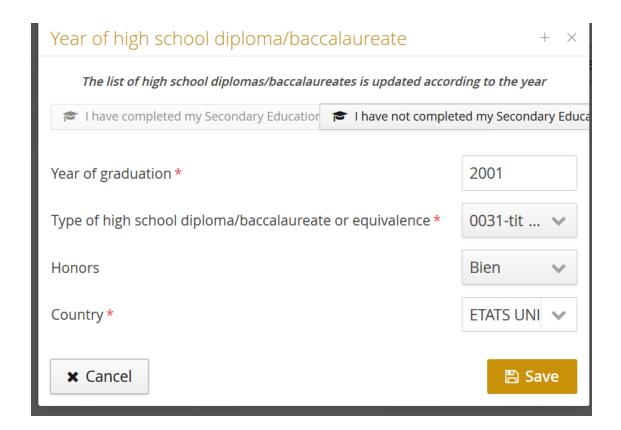

Enter your address.

Edit address (enter your address in Paris if you know it or you can use your home address, no one is sending you physical mail anyway)

your high school diploma,

High School Diploma: Select I have completed my Secondary Education, then 0031- titre étranger admis en equivalence (meaning you have obtained your high school diploma from a foreign country), or if you obtained a French bac you can select the one that pertains to you.