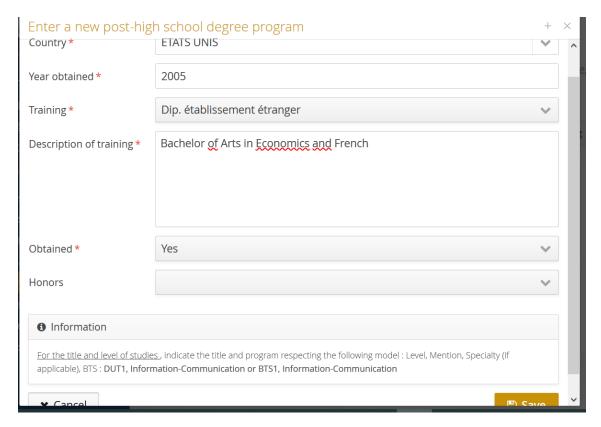

non-local studies, internships, work experience, then go to Applications.

Select non-local studies, then select New Non-local degree program and enter the details from your undergraduate program. If you have completed already a graduate degree you can enter it after, each diploma you need to add + New non-local degree program and Save your entries. You should go through and add Internships and Work experience so it's all there. Then finish with Applications and select the PSME program.