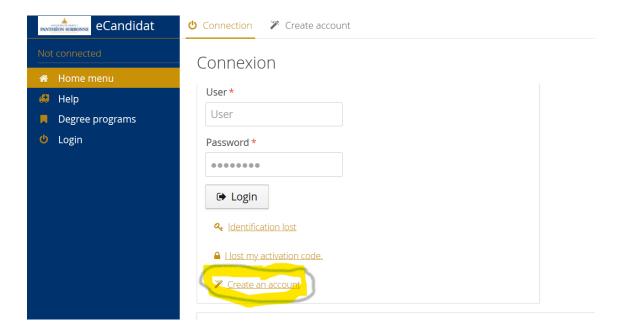

## Ecandidat instructions:

Select the option that pertains to you (for 99% of you you have never enrolled to a program via ecandidat before and you were not already enrolled at University Paris 1 Pantheon Sorbonne so you'll choose the 2<sup>nd</sup> option where it says that you are not currently a student at this university: "Not student at the University Paris 1 Pantheon Sorbonne ..." then scroll down on the page until you see "Create an account" and click here.

And follow the instructions entering your personal details. Don't forget to check and make sure you enter correctly in the system your name, date of birth, place of birth, etc.

Ex. First Name is Prénom in French. Ex. Jessica

Last name is NOM de famille or just Nom Ex. SMITH

Once you enter your name and email address click save and a message will pop up very briefly on your screen telling you that your account was created and to check your email.