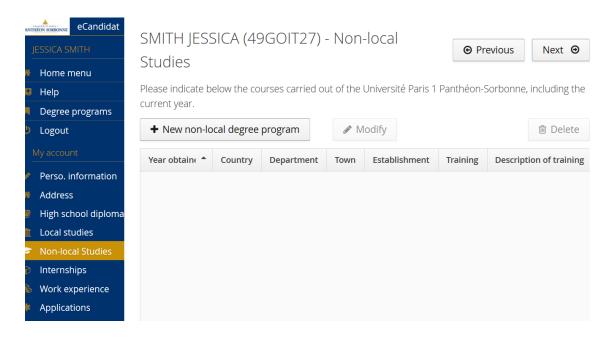

non-local studies, internships, work experience, then go to Applications.

Select non-local studies, then select New Non-local degree program and enter the details from your undergraduate program. If you have completed already a graduate degree you can enter it after, each diploma you need to add + New non-local degree program and Save your entries. You should go through and add Internships and Work experience so it's all there. Then finish with Applications and select the PSME program.