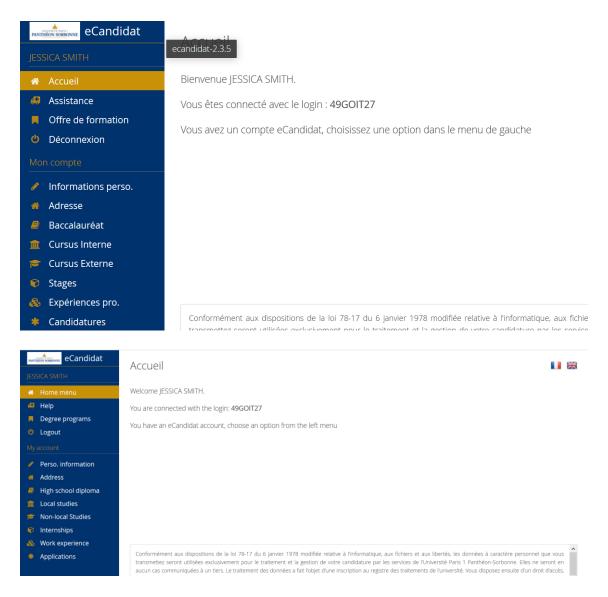

Once logged into the ecandidat system you will be brought to the home page which looks like this where you can enter your information and select the program you are applying for. It brings you automatically to each page in the French version. Just click the UK flag on the top right to put it in the English version each time.