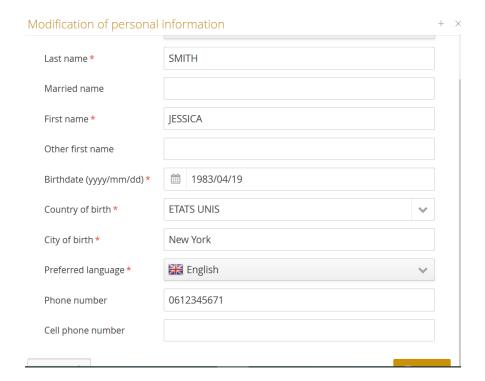

Once you go through the process entering your personal information (the 1st thing it asks for is your nationality and the list is in some weird order for some of them, Americaine for example, and you won't need to enter an INE as you likely don't have one yet), Title M. is for those that identify as Mistor (male) or Mme. for those that identify as Madame (female), Countries may be found in French in the drop down list (ex. Etats Unis for United States). Always save your entries.