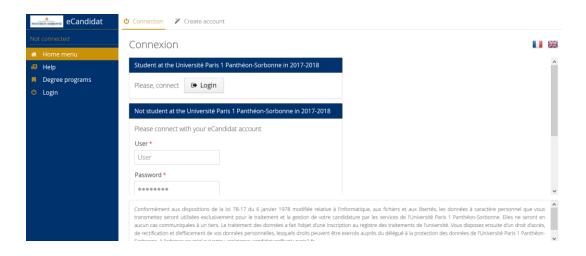

## Ecandidat instructions:

Select the option that pertains to you (for 99% of you you have never enrolled to a program via ecandidat before and you were not already enrolled at University Paris 1 Pantheon Sorbonne so you'll choose the 2<sup>nd</sup> option where it says that you are not currently a student at this university: "Not student at the University Paris 1 Pantheon Sorbonne ..." then scroll down on the page until you see "Create an account" and click here.