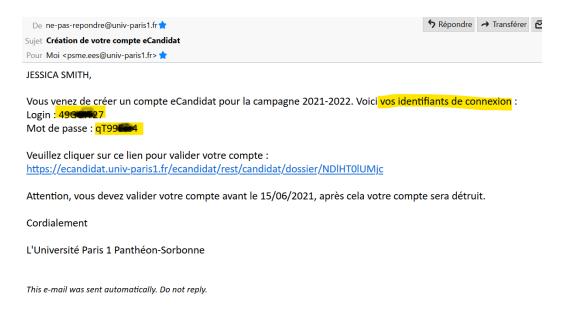

You'll need to go into that email address you put in the system (make sure it is one you actually use and check regularly).

You'll receive the following email in your inbox with your login and password and a link to click on:

When you click on the link ("Veuillez cliquer sur ce lien pour valider votre compte: <a href="http://ecandidat.univ-paris1.fr/">http://ecandidat.univ-paris1.fr/</a>...) it brings you back to the ecandidat homepage (click on the UK flag on the right for the system to be in English) and then you will again select the 2<sup>nd</sup> option to login as you are not currently a student at University Paris 1 Pantheon Sorbonne but now you have your login codes received in that email so you can enter them and login for the 1<sup>st</sup> time to the system. Enter your Login for your User (English version) or utilisateur (French version). Mot de passe is mot de passe (the password the system automatically assigned to you for your 1<sup>st</sup> login). Then click Login to enter the system.